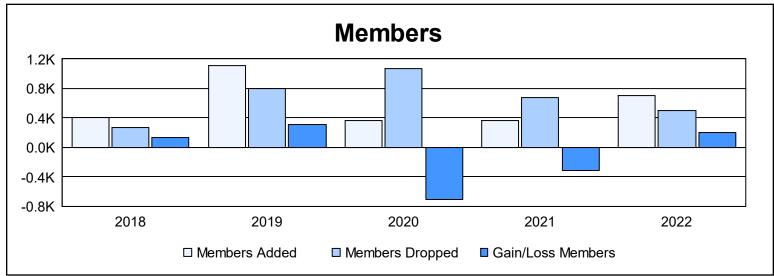

District 316 H As of June 2022 Cumulative

| Year      | New<br>Clubs | Dropped<br>Clubs | Gain/<br>Loss<br>Clubs | New<br>Members | Charter<br>Members | Reinstate<br>Members | Transfer<br>Members | Total<br>Member<br>Added | Total<br>Members<br>Dropped | Gain/<br>Loss<br>Members |
|-----------|--------------|------------------|------------------------|----------------|--------------------|----------------------|---------------------|--------------------------|-----------------------------|--------------------------|
| 2017-2018 | 7            | 2                | 5                      | 242            | 142                | 10                   | 10                  | 404                      | 272                         | 132                      |
| 2018-2019 | 5            | 14               | -9                     | 964            | 124                | 4                    | 14                  | 1,106                    | 795                         | 311                      |
| 2019-2020 | 0            | 11               | -11                    | 296            | 45                 | 16                   | 3                   | 360                      | 1,068                       | -708                     |
| 2020-2021 | 4            | 5                | -1                     | 235            | 105                | 10                   | 19                  | 369                      | 676                         | -307                     |
| 2021-2022 | 10           | 2                | 8                      | 361            | 268                | 57                   | 20                  | 706                      | 500                         | 206                      |
| Average   | 5            | 7                | -2                     | 420            | 137                | 19                   | 13                  | 589                      | 662                         | -73                      |