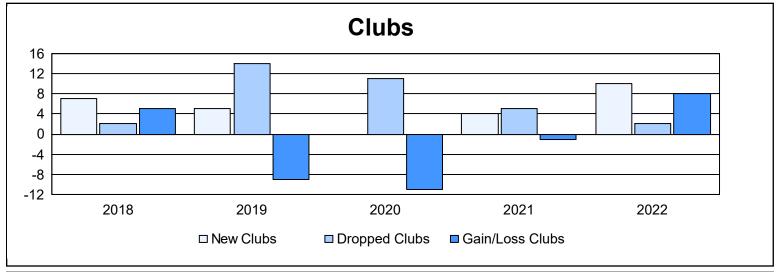

District 316 H As of June 2022 Cumulative

| Year      | New<br>Clubs | Dropped<br>Clubs | Gain/<br>Loss<br>Clubs | New<br>Members | Charter<br>Members | Reinstate<br>Members | Transfer<br>Members | Total<br>Member<br>Added | Total<br>Members<br>Dropped | Gain/<br>Loss<br>Members |
|-----------|--------------|------------------|------------------------|----------------|--------------------|----------------------|---------------------|--------------------------|-----------------------------|--------------------------|
| 2017-2018 | 7            | 2                | 5                      | 242            | 142                | 10                   | 10                  | 404                      | 272                         | 132                      |
| 2018-2019 | 5            | 14               | -9                     | 964            | 124                | 4                    | 14                  | 1,106                    | 795                         | 311                      |
| 2019-2020 | 0            | 11               | -11                    | 296            | 45                 | 16                   | 3                   | 360                      | 1,068                       | -708                     |
| 2020-2021 | 4            | 5                | -1                     | 235            | 105                | 10                   | 19                  | 369                      | 676                         | -307                     |
| 2021-2022 | 10           | 2                | 8                      | 361            | 268                | 57                   | 20                  | 706                      | 500                         | 206                      |
| Average   | 5            | 7                | -2                     | 420            | 137                | 19                   | 13                  | 589                      | 662                         | -73                      |